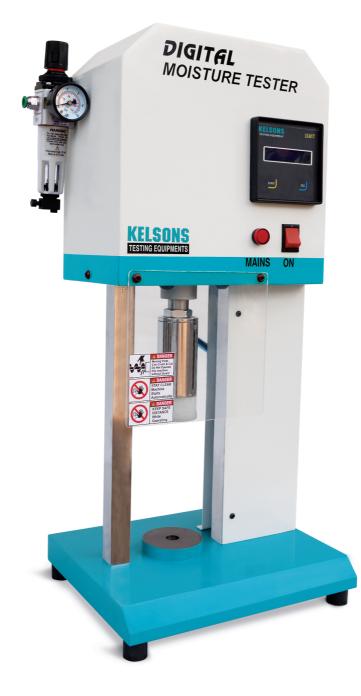

#### **Description :-**

Digital Moisture Tester is electro-pneumatically operated equipment for foundry green sands. Easy operation, User friendly and time saving. First place the Specimen Tube in Pedestal cup. Fill the sand sample in specimen tube with help of Tube Filler Accessory till overflow. Remove the excess sand by scrapper. Place the specimen tube with pedestal cup under the plunger. Press the start button of control unit. Plunger sensor moves downward and squeeze the sand. Wait for few second. Final reading of Moisture% will get on LCD display. Digital Moisture Tester includes Specimen Tube, Pedestal Cup, Scraper, Air Filter and Regulator unit.

**Range :-** 1% to 6%, Least Count 0.1%. **Electric Connection :-** 230 Volts, 50 Hz. **Pneumatic Pressure :-** 5 Kg/cm<sup>2</sup> **Dimension in mm :-** L x B x H = 400 x 255 x 660 **Weight :-** 26 Kgs.